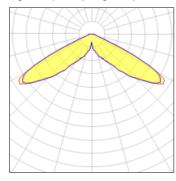

## Light output 1 (integrated)

| Lamp type          | LED     | CCT         | 3000 K |
|--------------------|---------|-------------|--------|
| Nominal lamp power | 85 W    | CRI         | 80     |
| Total flux         | 8100 lm | LOR         | 100%   |
| Luminous efficacy  | 95 lm/W | Total power | 85 W   |