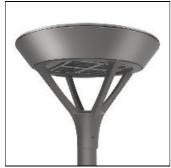

## Product data sheet

MSA MESA LED MSA-SA2B-830-U-5NQ

Die-cast aluminum housing and door, Lumens packages ranging from 3,000 - 29,000 lumens, Choice of 13 high-efficiency, patented AccuLED Optics™, Base casting slip fits over a standard 3" O.D. tenon, Wall, single and dual-mount configurations available, 10kV/10vkA surge protection standard, LED fixture features a five-year warranty

Mounting mode

Wall mounted

Shape and measurements

Height: 0.39 in Diameter: 6.00 in

Adjustability

Fixed

Electric

System power: 85 W