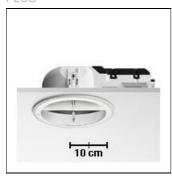

## Product data sheet

ECOLIGHT 03.3423/TC-DEL/2X18W/102°

FLOS

Recessed indoor luminaires for indoor installation for compact fluorescent lamps. Self-extinguishing,thermoplastic white reflector housing;vacuum-aluminium coated anti-glare elements.

Mounting mode

Ceiling recessed

Shape and measurements

Height: 4.33 in Diameter: 8.66 in

Adjustability

Fixed

Electric

System power: 36 W Appliance Class: II