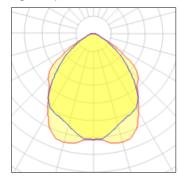

## Light output 1

## 2 x Compact fluorescent lamp

| Nominal lamp power | 18 W    | Socket      | G24Q-2  |
|--------------------|---------|-------------|---------|
| Lamp flux          | 1200 lm | LOR         | 50%     |
| Luminous efficacy  | 33 lm/W | Total flux  | 1190 lm |
| CCT                | 3000 K  | Total power | 36 W    |
| CRI                | 84      |             |         |