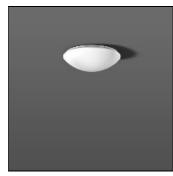

## Product data sheet

FLAT POLYMERO 311943.002.1.76

RZB

Series: FLAT POLYMERO Decorative round surface-mounted luminaire. Base: metal, powder-coated. Diffuser made of non-yellowing plastic (PMMA), opal. Diffuser fastening: patented push system. Suitable for ceiling mounting, wall (surface). Colour: white Diameter: 300 mm Height: 100 mm Lamp: LED Socket: without socket Colour temperature: 3000K Colour rendering index (CRI): 83 System power: 12 W Rated luminous flux: 1150 lm Luminous efficiency: 96 lm/W Control gear: AC power, DALI dimmable Protection class: I Type of protection: IP 40

Mounting mode

Ceiling mounted

Shape and measurements

Height: 3.94 in Diameter: 11.81 in

Adjustability

Fixed

Electric

System power: 12 W