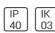

## Product data sheet

FLAT POLYMERO 311943.002.1.76

RZB

Series: FLAT POLYMERO Decorative round surface-mounted luminaire. Base: metal, powder-coated. Diffuser made of non-yellowing plastic (PMMA), opal. Diffuser fastening: patented push system. Suitable for ceiling mounting, wall (surface). Colour: white Diameter: 300 mm Height: 100 mm Lamp: LED Socket: without socket Colour temperature: 3000K Colour rendering index (CRI): 83 System power: 12 W Rated luminous flux: 1150 lm Luminous efficiency: 96 lm/W Control gear: AC power, DALI dimmable Protection class: I Type of protection: IP 40

Protection

IP: 40 IK: 03