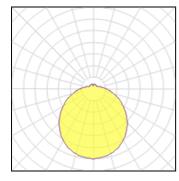

## Light output 1 (integrated)

| Lamp type          | LED     | CCT         | 3000 K |
|--------------------|---------|-------------|--------|
| Nominal lamp power | 12 W    | CRI         | 80     |
| Total flux         | 1150 lm | LOR         | 100%   |
| Luminous efficacy  | 96 lm/W | ULOR        | 14%    |
|                    |         | Total power | 12 W   |