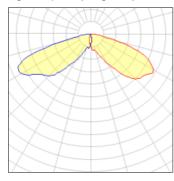

## Light output 1 (integrated)

| Lamp type          | LED     | CCT         | 2700 K |
|--------------------|---------|-------------|--------|
| Nominal lamp power | 44 W    | CRI         | 70     |
| Total flux         | 3090 lm | LOR         | 100%   |
| Luminous efficacy  | 70 lm/W | Total power | 44 W   |