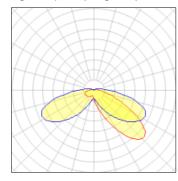

## Light output 1 (integrated)

| Lamp type          | LED     | CCT         | 4000 K |
|--------------------|---------|-------------|--------|
| Nominal lamp power | 96 W    | CRI         | 70     |
| Total flux         | 8998 lm | LOR         | 100%   |
| Luminous efficacy  | 94 lm/W | ULOR        | 7%     |
|                    |         | Total nower | 96 W   |