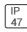

## Product data sheet

LXF/LXT LEXINGTON HID/LED LXF.LXT-PA1-20-760-U-5WQ-FL

COOPER LIGHTING







Aluminum housing, top, and base, Greater than 98% life at 60,000 hours ( $40^{\circ}$ C) (LED), Up to 140 lumens per watt, Lumen packages ranging from 2,000 – 11,000 lumens, Self-aligning pole-top fitter fits 2-3/8" and 3" O.D. tenons, Optional NEMA photocontrol receptacle, Five-year warranty (LED)

## Light output 1 (integrated)



| Lamp type          | LED      | CCT         | 5700 K |
|--------------------|----------|-------------|--------|
| Nominal lamp power | 21 W     | CRI         | 70     |
| Total flux         | 2703 lm  | LOR         | 100%   |
| Luminous efficacy  | 129 lm/W | ULOR        | 9%     |
|                    |          | Total power | 21 W   |

Mounting mode

Pole top mounted

Shape and measurements

Height: 10.00 in Diameter: 14.00 in

Adjustability

Fixed

Elec