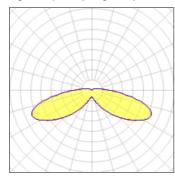

## Light output 1 (integrated)

| Lamp type          | LED      | CCT         | 5700 K |
|--------------------|----------|-------------|--------|
| Nominal lamp power | 21 W     | CRI         | 70     |
| Total flux         | 2703 lm  | LOR         | 100%   |
| Luminous efficacy  | 129 lm/W | ULOR        | 9%     |
|                    |          | Total power | 21 W   |