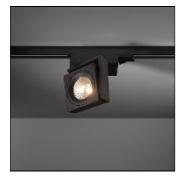

# Product data sheet

SINGLE SQUARE LED 2700K MEDIUM TRE DIM GI BLACK STRUC 11402332

MODULAR

All the right angles Single square is a real player that likes to go to town on its hinge points and square corners which are incorporated into the design. This means that this fixture is a versatile and highly directional spotlight, which is installed using the rail system. Single square is chiefly used in retail projects. Thanks to the integration of the new M-LED 111 and the relevant LED gear, Single square has become an extremely high performing and ideal retail spotlight.

## Mounting mode

Ceiling mounted, Contact rail

## Shape and measurements

Length: 4.92 in Width: 4.92 in Height: 1.57 in

## Adjustability

Rotatable, Tiltable