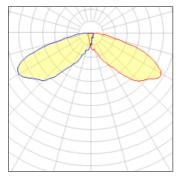

## Light output 1 (integrated)

| Lamp type          | LED      | CCT         | 5000 K |
|--------------------|----------|-------------|--------|
| Nominal lamp power | 225 W    | CRI         | 70     |
| Total flux         | 20612 lm | LOR         | 100%   |
| Luminous efficacy  | 92 lm/W  | Total power | 225 W  |