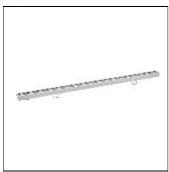

# Product data sheet

ALDO 2 FLOODLINGHTS AND COLUMN PROJECTORS ALD-30051-M-W40

LIGMAN

- Lamp LED - Colour 3000K and 4000K - Powder coated aluminium alloy housing - Adjustable stainless steel bracket - Two cable entries for through wiring - Bright and consistent distribution, with seamless treatment with continuous mounting - Constant voltage (CV) 24V - Remote driver is not included - DC24V input, DMX512 address with constant current control for RGBW products

### Shape and measurements

Length: 39.37 in Width: 1.46 in Height: 2.36 in Weight: 1.56 kg