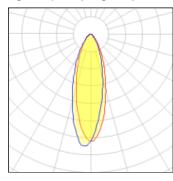

### Light output 1 (integrated)

| Lamp type          | LED     | CCT         | 4032 K |
|--------------------|---------|-------------|--------|
| Nominal lamp power | 18 W    | CRI         | 80     |
| Total flux         | 1555 lm | LOR         | 100%   |
| Luminous efficacy  | 86 lm/W | Total power | 18 W   |