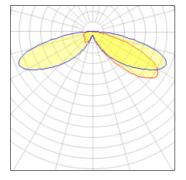

## Light output 1 (integrated)

| Lamp type          | LED      | CCT         | 4000 K |
|--------------------|----------|-------------|--------|
| Nominal lamp power | 31 W     | CRI         | 70     |
| Total flux         | 3680 lm  | LOR         | 100%   |
| Luminous efficacy  | 119 lm/W | ULOR        | 3%     |
|                    |          | Total power | 31 W   |