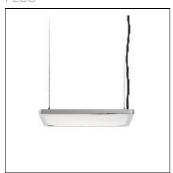

## Product data sheet

SUPER FLAT SUSPENSION 09.5000/LED/20W

FLOS

The Super Flat family has several square and rectangular versions, all of which are made of extruded aluminium and with angle brackets made of injected aluminium. The Super Flat has some especially designed guides, guaranteeing optimal light flow and great visual comfort. Energy losses are minimised with this efficient and innovative lighting system. The entire Super Flat family has been developed in suspended and surface mounted versions for greater product versatility. Thus, the suspended Super Flat is available in general lighting and in general plus accent light lighting via the incorporation of two spots (90x90 version only).

Mounting mode

Pendant

Shape and measurements

Length: 11.81 in Width: 11.81 in Height: 0.55 in

Adjustability

Fixed

Electric

System power: 20 W Appliance Class: 0