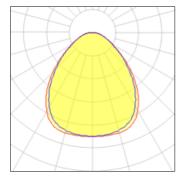

## Light output 1 (integrated)

| Lamp type          | LED     | CCT         | 3000 K |
|--------------------|---------|-------------|--------|
| Nominal lamp power | 20 W    | CRI         | 82     |
| Total flux         | 1242 lm | LOR         | 100%   |
| Luminous efficacy  | 62 lm/W | Total power | 20 W   |