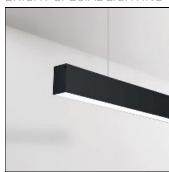

# Product data sheet

NOTUS 17 UP DOWN LINEAR LED 2291MM 830

**BRIGHT SPECIAL LIGHTING** 

Housing:Extruded aluminium Diffuser:Matt opal cover of extruded PMMA Control Gear:Built-in electronic power supply Watt:Max 2x131.2W Transmittance:70% IP:40 IK:04 • Optional accessories • LED replacement with tools Colors -10 White -20 Black -90 Anoxal matt Wood 1 Wood 2

#### Mounting mode

Pendant

#### Shape and measurements

Length: 89.96 in Width: 1.89 in Height: 4.09 in

#### Design

Material impression: Aluminum

Color of housing: Black, White, Anthracite / graphite