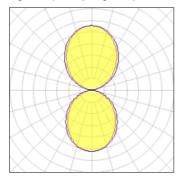

## Light output 1 (integrated)

| Lamp type          | LED     | CCT         | 3114 K |
|--------------------|---------|-------------|--------|
| Nominal lamp power | 96 W    | CRI         | 83     |
| Total flux         | 9408 lm | LOR         | 100%   |
| Luminous efficacy  | 98 lm/W | ULOR        | 51%    |
|                    |         | Total power | 96 W   |