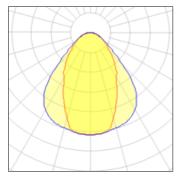

## Light output 1 (integrated)

| Lamp type          | LED     | CCT         | 3000 K |
|--------------------|---------|-------------|--------|
| Nominal lamp power | 55 W    | CRI         | 80     |
| Total flux         | 3400 lm | LOR         | 100%   |
| Luminous efficacy  | 62 lm/W | Total power | 55 W   |