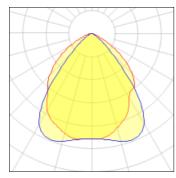

## Light output 1 (integrated)

| Lamp type          | LED     | CCT         | 3000 K |
|--------------------|---------|-------------|--------|
| Nominal lamp power | 10.2 W  | CRI         | 100    |
| Total flux         | 883 lm  | LOR         | 100%   |
| Luminous efficacy  | 87 lm/W | Total power | 10.2 W |