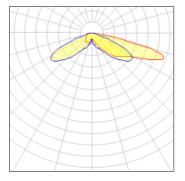

### Light output 1 (integrated)

| Lamp type          | LED      | CCT         | 5000 K |
|--------------------|----------|-------------|--------|
| Nominal lamp power | 85 W     | CRI         | 70     |
| Total flux         | 9984 lm  | LOR         | 100%   |
| Luminous efficacy  | 117 lm/W | Total power | 85 W   |