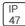

## Product data sheet

MSA MESA LED MSA-SA3D-740-U-SLL







Die-cast aluminum housing and door, Lumens packages ranging from 3,000 - 29,000 lumens, Choice of 13 high-efficiency, patented AccuLED Optics™, Base casting slip fits over a standard 3" O.D. tenon, Wall, single and dual-mount configurations available, 10kV/10vkA surge protection standard, LED fixture features a five-year warranty

## Light output 1 (integrated)



| Lamp type          | LED      | CCT         | 4000 K |
|--------------------|----------|-------------|--------|
| Nominal lamp power | 192 W    | CRI         | 70     |
| Total flux         | 17051 lm | LOR         | 100%   |
| Luminous efficacy  | 89 lm/W  | Total power | 192 W  |

Mounting mode

Wall mounted

Shape and measurements

Height: 0.39 in Diameter: 6.00 in

Adjustability

Fixed

Electric

System power: 192 W

Prot