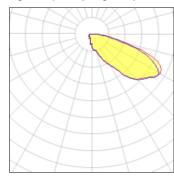

## Light output 1 (integrated)

| Lamp type          | LED      | CCT         | 4000 K |
|--------------------|----------|-------------|--------|
| Nominal lamp power | 192 W    | CRI         | 70     |
| Total flux         | 17051 lm | LOR         | 100%   |
| Luminous efficacy  | 89 lm/W  | Total power | 192 W  |

Mounting mode

Wall mounted

Shape and measurements

Height: 0.39 in Diameter: 6.00 in

Adjustability

Fixed

Electric

System power: 192 W