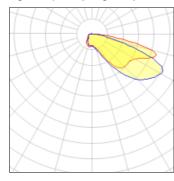

## Light output 1 (integrated)

| Lamp type          | LED     | CCT         | 4000 K |
|--------------------|---------|-------------|--------|
| Nominal lamp power | 55 W    | CRI         | 70     |
| Total flux         | 3676 lm | LOR         | 100%   |
| Luminous efficacy  | 67 lm/W | Total power | 55 W   |