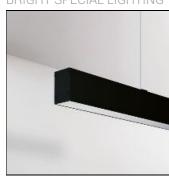

# NOTUS 5 LINEAR LED 2014MM 830

BRIGHT SPECIAL LIGHTING

Housing: Extruded aluminium Diffuser: Matt opal cover of extruded PMMA Control Gear: Built-in electronic power supply Watt: Max 131.2W Transmittance: 70% IP: 40 IK: 04 • Optional accessories • LED replacement with tools Colors: -10 White -20 Black -90 Anoxal matt Wood 1 Wood 2

#### Mounting mode

Ceiling mounted, Pendant

#### Shape and measurements

Length: 78.94 in Width: 2.17 in Height: 3.46 in

#### Design

Material impression: Aluminum

Color of housing: Black, White, Anthracite / graphite