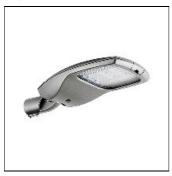

# Product data sheet

BILLUND 1 STREET AND AREA LIGHTING LUMINAIRES BIU-90001-LC-T2-A-W40

LIGMAN

- Lamp LED - CRI Ra > 70 - Colour 3000K and 4000K - Die-cast aluminium housing pre-treated before powder coating ensuring high corrosion resistance - Thermal heat dissipation body - Stainless steel fasteners in grade 316 - Durable silicone rubber gasket - High-efficiency polycarbonate lens - Clear toughened glass - Surge protection 10kV

## Shape and measurements

Length: 17.05 in Width: 10.24 in Height: 3.90 in Weight: 4.5 kg

#### Design

Color of housing: Black, White, Silver gray