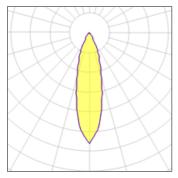

## 1 x LED

| T A LED            |         |             |         |
|--------------------|---------|-------------|---------|
| Nominal lamp power | 43 W    | LOR         | 82%     |
| Lamp flux          | 4500 lm | Total flux  | 3682 lm |
| Luminous efficacy  | 86 lm/W | Total power | 43 W    |
| CCT                | 4000 K  |             |         |
| CRI                | 80      |             |         |
|                    |         |             |         |