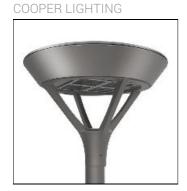

## Product data sheet

PMM MESA
PMM-SA2A-830-U-SL4-HSS

Die-cast aluminum housing and door, Lumens packages ranging from 3,000 - 29,000 lumens, Choice of 13 high-efficiency, patented AccuLED Optics™, Base casting slip fits over a standard 3" O.D. tenon, Wall, single and dual-mount configurations available, 10kV/10vkA surge protection standard, LED fixture features a five-year warranty