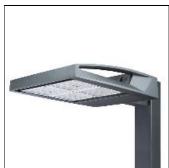

## Product data sheet

GAA GALLEONAIRE LED GAA-AF-09-LED-U-SLR-7030-800

**COOPER LIGHTING** 

Choice of 16 high-efficiency, patented AccuLED Optics™, 3,400 - 61,800 lumens, up to 131 lp/W, Standard in 4000K CCT, 70 CRI, optional 2700K, 3000K, 5000K and 6000K, -40°C to 40°C operating range, 120-277V 50/60Hz, 347V 60Hz or 480V 60Hz operation, IP66 rated housing and LED Light Squares, Thermally conductive polymer heatsink for up to 22% weight reduction, Pole, mast-arm or wall-mounted configurations, 3G vibration rated, Five-year warranty

Mounting mode

Pole top mounted

Shape and measurements

Height: 0.39 in Diameter: 6.00 in

Adjustability

Fixed

Electric

System power: 374 W