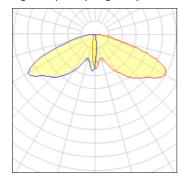

## Light output 1 (integrated)

| Lamp type          | LED      | CCT         | 3000 K |
|--------------------|----------|-------------|--------|
| Nominal lamp power | 374 W    | CRI         | 70     |
| Total flux         | 36425 lm | LOR         | 100%   |
| Luminous efficacy  | 97 lm/W  | Total power | 374 W  |