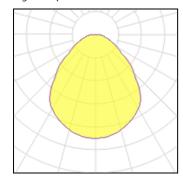

## Light output 1

| 1 x LED            |          |
|--------------------|----------|
| Nominal lamp power | 22 W     |
| Lamp flux          | 2210 lm  |
| Luminous efficacy  | 100 lm/W |
| CCT                | 3000 K   |
| CRI                | 80       |

| LOR         | 100%    |
|-------------|---------|
| Total flux  | 2209 lm |
| Total power | 22 W    |
|             |         |