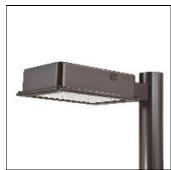

## Product data sheet

RV RIDGEVIEW LED LDRV-RW-E03-E-8030

**COOPER LIGHTING** 

One-piece, die-cast aluminum housing can be pole or wall-mounted, Optical design creates consistent distribution and scalability, Choice of 12 high-efficiency, patented AccuLED Optics™, Standard in 4000K (+/- 275K) CCT and nominal 70 CRI, Suitable for operation in -40°C to 40°C ambient environments, 120-277V 50/60Hz, 347V 60Hz or 480V 60Hz operation, Proprietary circuit module withstands 10kV of transient line surge, Optional battery pack and bi-level switching, Five-year warranty

Mounting mode

Pole top mounted

Shape and measurements

Length: 2.04 in Width: 12.00 in Height: 0.39 in

Adjustability

Fixed

Electric

System power: 75.2 W