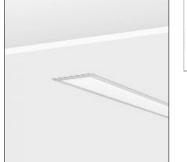

# Mounting mode

Ceiling recessed

#### Shape and measurements

Length: 45.47 in Width: 4.41 in Height: 3.46 in