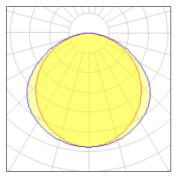

# Light output 1 (integrated)

| Lamp type          | LED      | CCT         | 3114 K |
|--------------------|----------|-------------|--------|
| Nominal lamp power | 22.7 W   | CRI         | 83     |
| Total flux         | 2688 lm  | LOR         | 100%   |
| Luminous efficacy  | 118 lm/W | Total power | 22.7 W |