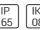

# Product data sheet

LIGHT LINEAR PT 3 STREET AND AREA LUMINAIRES LI-21171-LC-T2-W40

LIGMAN









- Lamp LED - CRI Ra > 80 - MacAdam Ellipse 3 SDCM - Colour 3000K and 4000K - Die-cast aluminium housing and extruded aluminium column pre-treated before powder coating ensuring high corrosion resistance - Stainless steel fasteners in grade 316 - Durable silicone rubber gasket - Clear toughened glass - Maximum wind load resistance is 100 km/h - Surge protection 10 kV

## Light output 1 (integrated)



| Lamp type          | LED      | CCT         | 4032 K |
|--------------------|----------|-------------|--------|
| Nominal lamp power | 53.7 W   | CRI         | 80     |
| Total flux         | 6035 lm  | LOR         | 100%   |
| Luminous efficacy  | 112 lm/W | Total power | 53.7 W |

## Mounting mode

Standing / Bollard, Pole top mounted

## Shape and measurements

Length: 39.37 in Width: