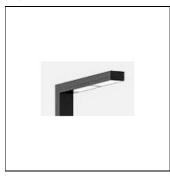

# Product data sheet

LIGHT LINEAR PT 3 STREET AND AREA LUMINAIRES LI-21171-LC-T2-W40

LIGMAN

- Lamp LED - CRI Ra > 80 - MacAdam Ellipse 3 SDCM - Colour 3000K and 4000K - Die-cast aluminium housing and extruded aluminium column pre-treated before powder coating ensuring high corrosion resistance - Stainless steel fasteners in grade 316 - Durable silicone rubber gasket - Clear toughened glass - Maximum wind load resistance is 100 km/h - Surge protection 10 kV

## Mounting mode

Standing / Bollard, Pole top mounted

## Shape and measurements

Length: 39.37 in Width: 5.91 in Height: 3.54 in Weight: 29.5 kg

# Adjustability

Fixed

## Design

Color of housing: Black, White, Silver gray