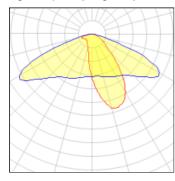

## Light output 1 (integrated)

| Lamp type          | LED      | CCT         | 4032 K |
|--------------------|----------|-------------|--------|
| Nominal lamp power | 53.7 W   | CRI         | 80     |
| Total flux         | 6035 lm  | LOR         | 100%   |
| Luminous efficacy  | 112 lm/W | Total power | 53.7 W |

## Glare protection

Glare protection: UGR < 19