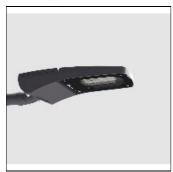

## Product data sheet

ASTERIA S 4000 LM 30W URBAN LIGHT LUMINAIRE ,CLEAR TEMPERAD GLASS , GRAY BODY , 4000K M320SULED2740-S

MAZINOOR

ASTERIA S urban light is Mazinoor state of the art design suitable for urban light applications. Glare control, high pressure die-cast aluminum body, high efficacy, and high ingress protection (IP66) are among the highlights of this luminaire.

Mounting mode

Pole top mounted

Shape and measurements

Length: 14.08 in Width: 7.12 in Height: 2.97 in

Adjustability

Tiltable

Electric

System power: 30 W