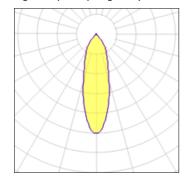

# Product data sheet

PURA SPOT R MAXI 911338.002.76

RZB

Series: Pura Spot R Type of Protection: IP 20 Protection Class: II Voltage: 220 - 240 V / 0 Hz, 50 - 60 Hz Housing: powder coated die cast aluminium, rotates 356° horizontally and swivels 65° vertically, spring fastening with no need for tools, heat resistant plastic ring. Reflector: faceted aluminium, included, can be changed without tools, passive cooling. LED included together with connected converter in separate gearbox. Available Colours: Traffic white, matt (RAL 9016) Type of Installation: Recessed ceiling mounting Dimensions: L 360, B 180, H 50, HE 170 Lamp: LED Life time: 50000 h (L80/B10) Colour Temperature: 2000K Socket 1: without socket Operating Mode Lamp 1: Converter, dimmable, DALI Safety Marks: F-mark Impact Protection: IK03 (0,35 Joule) Luminaire flux LED: 4400Im System power: 90W Beam Angle: 30° Number of fittings B10A: 4 Number of fittings B16A: 7 Number of fittings C10A: 9 Number of fittings C16A: 14 Inrush current: 14A Unified Glare Ratio: 18,0 EEC: B

#### Light output 1 (integrated)

| Lamp type          | LED     | CCT         | 2000 K |
|--------------------|---------|-------------|--------|
| Nominal lamp power | 45 W    | CRI         | 80     |
| Total flux         | 2200 lm | LOR         | 100%   |
| Luminous efficacy  | 49 lm/W | Total power | 45 W   |

#### Light output 2 (integrated)

| Lamp type          | LED     | CCT         | 2000 K |
|--------------------|---------|-------------|--------|
| Nominal lamp power | 45 W    | CRI         | 80     |
| Total flux         | 2200 lm | LOR         | 100%   |
| Luminous efficacy  | 49 lm/W | Total power | 45 W   |