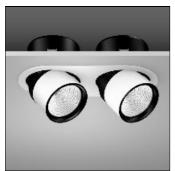

# Product data sheet

PURA SPOT R MAXI 911338.002.76

RZB

Series: Pura Spot R Type of Protection: IP 20 Protection Class: II Voltage: 220 - 240 V / 0 Hz, 50 - 60 Hz Housing: powder coated die cast aluminium, rotates 356° horizontally and swivels 65° vertically, spring fastening with no need for tools, heat resistant plastic ring. Reflector: faceted aluminium, included, can be changed without tools, passive cooling. LED included together with connected converter in separate gearbox. Available Colours: Traffic white, matt (RAL 9016) Type of Installation: Recessed ceiling mounting Dimensions: L 360, B 180, H 50, HE 170 Lamp: LED Life time: 50000 h (L80/B10) Colour Temperature: 2000K Socket 1: without socket Operating Mode Lamp 1: Converter, dimmable, DALI Safety Marks: F-mark Impact Protection: IK03 (0,35 Joule) Luminaire flux LED: 4400Im System power: 90W Beam Angle: 30° Number of fittings B10A: 4 Number of fittings B16A: 7 Number of fittings C10A: 9 Number of fittings C16A: 14 Inrush current: 14A Unified Glare Ratio: 18,0 EEC: B

Mounting mode
Ceiling recessed

System power: 90 W

Shape and measurements

 Length: 7.09 in
 IP: 20

 Width: 14.17 in
 IK: 03

Created by luminaires.dialux.com (27 Apr, 2024)

Height: 6.06 in

Electric