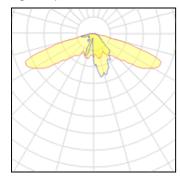

# Light output 1

| 1 x LED            |          |
|--------------------|----------|
| Nominal lamp power | 37 W     |
| Lamp flux          | 4620 lm  |
| Luminous efficacy  | 125 lm/W |
| CCT                | 4000 K   |
| CRI                | 80       |
|                    |          |

| LOR         | 100%    |
|-------------|---------|
| Total flux  | 4620 lm |
| Total power | 37 W    |
|             |         |

| 1 x LED            |          |  |
|--------------------|----------|--|
| Nominal lamp power | 27 W     |  |
| Lamp flux          | 3133 lm  |  |
| Luminous efficacy  | 116 lm/W |  |
| CCT                | 4000 K   |  |
| CRI                | 80       |  |
|                    |          |  |