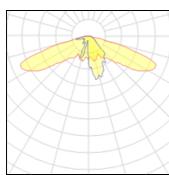

| LOR         | 100%    |
|-------------|---------|
| Total flux  | 3133 lm |
| Total power | 27 W    |
|             |         |

| 1 x LED            |          |             |         |
|--------------------|----------|-------------|---------|
| Nominal lamp power | 27 W     | LOR         | 100%    |
| Lamp flux          | 3117 lm  | Total flux  | 3117 lm |
| Luminous efficacy  | 115 lm/W | Total power | 27 W    |
| CCT                | 4000 K   |             |         |
| CRI                | 80       |             |         |
|                    |          |             |         |