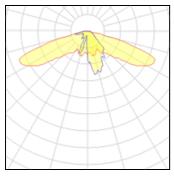

# Light output 1

| 1 x LED            |          |
|--------------------|----------|
| Nominal lamp power | 37 W     |
| Lamp flux          | 4620 lm  |
| Luminous efficacy  | 125 lm/W |
| CCT                | 4000 K   |
| CRI                | 80       |
|                    |          |

| LOR         | 100%    |
|-------------|---------|
| Total flux  | 4620 lm |
| Total power | 37 W    |
|             |         |

| 1 x LED            |          |  |
|--------------------|----------|--|
| Nominal lamp power | 27 W     |  |
| Lamp flux          | 3133 lm  |  |
| Luminous efficacy  | 116 lm/W |  |
| CCT                | 4000 K   |  |
| CRI                | 80       |  |
|                    |          |  |