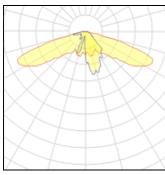

| LOR         | 100%    |
|-------------|---------|
| Total flux  | 3133 lm |
| Total power | 27 W    |
|             |         |

| 1 x LED            |          |             |         |
|--------------------|----------|-------------|---------|
| Nominal lamp power | 27 W     | LOR         | 100%    |
| Lamp flux          | 3117 lm  | Total flux  | 3117 lm |
| Luminous efficacy  | 115 lm/W | Total power | 27 W    |
| CCT                | 4000 K   |             |         |
| CRI                | 80       |             |         |
|                    |          |             |         |