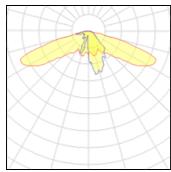

| LOR         | 100%    |
|-------------|---------|
| Total flux  | 4620 lm |
| Total power | 37 W    |
|             |         |

| 1 x LED            |          |  |
|--------------------|----------|--|
| Nominal lamp power | 27 W     |  |
| Lamp flux          | 3133 lm  |  |
| Luminous efficacy  | 116 lm/W |  |
| CCT                | 4000 K   |  |
| CRI                | 80       |  |
|                    |          |  |

| LOR         | 100%    |
|-------------|---------|
| Total flux  | 3133 lm |
| Total power | 27 W    |
|             |         |

| 1 x LED            |          |             |         |
|--------------------|----------|-------------|---------|
| Nominal lamp power | 27 W     | LOR         | 100%    |
| Lamp flux          | 3117 lm  | Total flux  | 3117 lm |
| Luminous efficacy  | 115 lm/W | Total power | 27 W    |
| CCT                | 4000 K   |             |         |
| CRI                | 80       |             |         |
|                    |          |             |         |