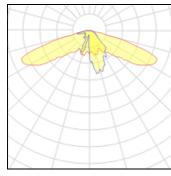

| LOR         | 100%    |
|-------------|---------|
| Total flux  | 4620 lm |
| Total power | 37 W    |
|             |         |

| 1 x LED            |          |  |
|--------------------|----------|--|
| Nominal lamp power | 27 W     |  |
| Lamp flux          | 3133 lm  |  |
| Luminous efficacy  | 116 lm/W |  |
| CCT                | 4000 K   |  |
| CRI                | 80       |  |
|                    |          |  |

| LOR         | 100%    |
|-------------|---------|
| Total flux  | 3133 lm |
| Total power | 27 W    |
|             |         |

| 1 x LED            |          |             |         |
|--------------------|----------|-------------|---------|
| Nominal lamp power | 27 W     | LOR         | 100%    |
| Lamp flux          | 3117 lm  | Total flux  | 3117 lm |
| Luminous efficacy  | 115 lm/W | Total power | 27 W    |
| CCT                | 4000 K   |             |         |
| CRI                | 80       |             |         |
|                    |          |             |         |