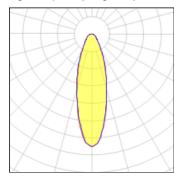

# Product data sheet

STEAMER STREET AND AREA LUMINAIRES SE-90002-M-W40

LIGMAN







- Lamp LED - CRI Ra > 80 - MacAdam Ellipse 3 SDCM - Colour 3000K , 4000K - Die-cast aluminium housing pre-treated before powder coating ensuring high corrosion resistance - Stainless steel fasteners in grade 316 - Durable silicone rubber gasket - Clear toughened glass - Surge protection 10 kV

## Light output 1 (integrated)



| Lamp type          | LED      | CCT         |  |
|--------------------|----------|-------------|--|
| Nominal lamp power | 104 W    | CRI         |  |
| Total flux         | 14305 lm | LOR         |  |
| Luminous efficacy  | 138 lm/W | Total power |  |

#### Mounting mode

Wall mounted

## Shape and measurements

Length: 13.78 in Width: 36.22 in Height: 4.13 in Weight: 10.1 kg

## Adjustability

Free

#### Design

Color of housing: Black, White, Silver gray

## Glare protection

Glare protection: UGR < 19

#### Electric

System power: 104 W Voltage: 230 V AC Ballast: ECG

Controller: Dimmable 1..10V, DALI

Appliance Class: I

## Protection

IP: 66 IK: 08

Surface temperature: 40°C

4032 K 80 100% 104 W