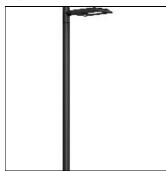

# Product data sheet

STEAMER STREET AND AREA LUMINAIRES SE-90002-M-W40

LIGMAN

- Lamp LED - CRI Ra > 80 - MacAdam Ellipse 3 SDCM - Colour 3000K , 4000K - Die-cast aluminium housing pre-treated before powder coating ensuring high corrosion resistance - Stainless steel fasteners in grade 316 - Durable silicone rubber gasket - Clear toughened glass - Surge protection 10 kV

#### Mounting mode

Wall mounted

## Shape and measurements

Length: 13.78 in Width: 36.22 in Height: 4.13 in Weight: 10.1 kg

## Adjustability

Free

#### Design

Color of housing: Black, White, Silver gray