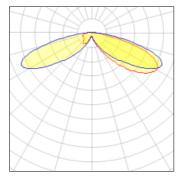

IP 47

Light output 1 (integrated)

| Lamp type          | LED     | ССТ         | 2200 K |
|--------------------|---------|-------------|--------|
| Lamp type          | LLD     | 001         | 2200 K |
| Nominal lamp power | 21 W    | CRI         | 70     |
| Total flux         | 1908 lm | LOR         | 100%   |
| Luminous efficacy  | 91 lm/W | ULOR        | 4%     |
|                    |         | Total power | 21 W   |