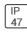

## Product data sheet

LXF/LXT LEXINGTON HID/LED LXF.LXT-PA1-40-830-U-SL3-HSS

COOPER LIGHTING







Aluminum housing, top, and base, Greater than 98% life at 60,000 hours ( $40^{\circ}$ C) (LED), Up to 140 lumens per watt, Lumen packages ranging from 2,000 – 11,000 lumens, Self-aligning pole-top fitter fits 2-3/8" and 3" O.D. tenons, Optional NEMA photocontrol receptacle, Five-year warranty (LED)

## Light output 1 (integrated)



| Lamp type          | LED     | CCT         | 3000 K |
|--------------------|---------|-------------|--------|
| Nominal lamp power | 40 W    | CRI         | 80     |
| Total flux         | 3351 lm | LOR         | 100%   |
| Luminous efficacy  | 84 lm/W | Total power | 40 W   |

Mounting mode

Pole top mounted

Shape and measurements

Height: 0.39 in Diameter: 14.00 in

Adjustability

Fixed

Electric

System power: 40 W

Protection

IP: 47