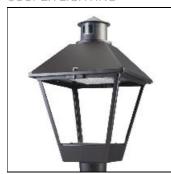

## Product data sheet

LXF/LXT LEXINGTON HID/LED LXF.LXT-PA1-40-830-U-SL3-HSS

COOPER LIGHTING

Aluminum housing, top, and base, Greater than 98% life at 60,000 hours ( $40^{\circ}$ C) (LED), Up to 140 lumens per watt, Lumen packages ranging from 2,000 – 11,000 lumens, Self-aligning pole-top fitter fits 2-3/8" and 3" O.D. tenons, Optional NEMA photocontrol receptacle, Five-year warranty (LED)