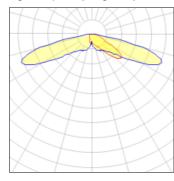

## Light output 1 (integrated)

| Lamp type          | LED      | CCT         | 5700 K |
|--------------------|----------|-------------|--------|
| Nominal lamp power | 259 W    | CRI         | 70     |
| Total flux         | 26134 lm | LOR         | 100%   |
| Luminous efficacy  | 101 lm/W | Total power | 259 W  |