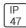

## Product data sheet

MSA MESA LED MSA-SA4D-760-U-SL2









Die-cast aluminum housing and door, Lumens packages ranging from 3,000 - 29,000 lumens, Choice of 13 high-efficiency, patented AccuLED Optics™, Base casting slip fits over a standard 3" O.D. tenon, Wall, single and dual-mount configurations available, 10kV/10vkA surge protection standard, LED fixture features a five-year warranty

## Light output 1 (integrated)



| Lamp type          | LED      | CCT         | 5700 K |
|--------------------|----------|-------------|--------|
| Nominal lamp power | 259 W    | CRI         | 70     |
| Total flux         | 26134 lm | LOR         | 100%   |
| Luminous efficacy  | 101 lm/W | Total power | 259 W  |

Mounting mode

Wall mounted

Shape and measurements

Height: 0.39 in Diameter: 6.00 in

Adjustability

Fixed

Electric

System power: 259 W

Prot