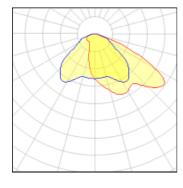

# Light output 2 (integrated)

| Lamp type          | LED     | CCT         | 4032 K |
|--------------------|---------|-------------|--------|
| Nominal lamp power | 20 W    | CRI         | 80     |
| Total flux         | 1416 lm | LOR         | 100%   |
| Luminous efficacy  | 71 lm/W | Total power | 20 W   |