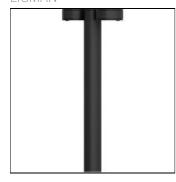

# Mounting mode

Standing / Bollard

#### Shape and measurements

Height: 39.37 in Diameter: 10.63 in Weight: 7 kg