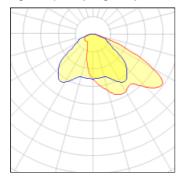

#### Light output 1 (integrated)

| Lamp type          | LED     | CCT         | 4032 K |
|--------------------|---------|-------------|--------|
| Nominal lamp power | 20 W    | CRI         | 80     |
| Total flux         | 1416 lm | LOR         | 100%   |
| Luminous efficacy  | 71 lm/W | Total power | 20 W   |