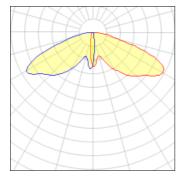

## Light output 1 (integrated)

| Lamp type          | LED      | CCT         | 3000 K |
|--------------------|----------|-------------|--------|
| Nominal lamp power | 295 W    | CRI         | 70     |
| Total flux         | 28819 lm | LOR         | 100%   |
| Luminous efficacy  | 98 lm/W  | Total power | 295 W  |