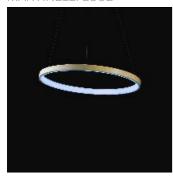

# Product data sheet

LUNAOP 40002/4000/AU

A ring of light, slight suspended in the space, designed to provide a minimal visual impact. An exterior frame in white lacquered aluminum highlights its profile and an inner white opal methacrylate band ensures an optimal diffusion light with LED source. dimmable drivers integrated into the ceiling support.