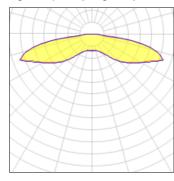

## Light output 1 (integrated)

| Lamp type          | LED      | CCT         | 5700 K  |
|--------------------|----------|-------------|---------|
| Nominal lamp power | 133.3 W  | CRI         | 70      |
| Total flux         | 11024 lm | LOR         | 100%    |
| Luminous efficacy  | 83 lm/W  | Total power | 133.3 W |