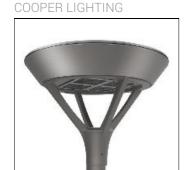

## Product data sheet

PMM MESA PMM-F05-LED-E-U-5XQ-7060

Die-cast aluminum housing and door, Lumens packages ranging from 3,000 - 29,000 lumens, Choice of 13 high-efficiency, patented AccuLED Optics™, Base casting slip fits over a standard 3" O.D. tenon, Wall, single and dual-mount configurations available, 10kV/10vkA surge protection standard, LED fixture features a five-year warranty

Mounting mode

Wall mounted

Shape and measurements

Length: 2.04 in Width: 12.00 in Height: 0.39 in

Adjustability

Fixed

Electric

System power: 133.3 W