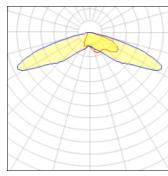

## Light output 1 (integrated)

| Lamp type          | LED      | CCT         | 3000 K |
|--------------------|----------|-------------|--------|
| Nominal lamp power | 97.2 W   | CRI         | 75     |
| Total flux         | 10846 lm | LOR         | 100%   |
| Luminous efficacy  | 112 lm/W | Total power | 97.2 W |