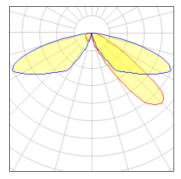

IP 47

Light output 1 (integrated)

| Lamp type          | LED     | CCT         | 2200 K |
|--------------------|---------|-------------|--------|
| Nominal lamp power | 21 W    | CRI         | 70     |
| Total flux         | 2019 lm | LOR         | 100%   |
| Luminous efficacy  | 96 lm/W | Total power | 21 W   |