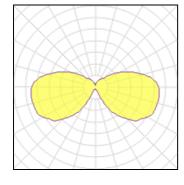

## 1 x Compact fluorescent lamp

| Nominal lamp power | 18 W    | LOR         | 43%    |
|--------------------|---------|-------------|--------|
| Lamp flux          | 1200 lm | ULOR        | 17%    |
| Luminous efficacy  | 27 lm/W | Total flux  | 521 lm |
| CCT                | 2899 K  | Total power | 19 W   |
| CRI                | 90      |             |        |