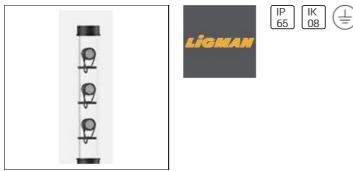

# Product data sheet

ARIZONA LARGE 3 LIGHT COLUMNS AR-20992-LC-W-W40

LIGMAN

• Lamp LED • CRI Ra > 80 • MacAdam Ellipse 3 SDCM • Colour 3000K and 4000K - Die-cast aluminium housing and extruded aluminium column pre-treated before powder coating ensuring high corrosion resistance - Stainless steel fasteners in grade 316 - Durable silicone rubber gasket -High-efficiency optical reflector or PMMA lens - Clear, acrylic PMMA diffuser - Maximum wind load resistance is 140 km/h - Surge protection 10 kV

## Mounting mode

Pole top mounted

#### Shape and measurements

Height: 52.95 in Diameter: 8.86 in Weight: 19.5 kg

## Design

Color of housing: Black, White, Silver gray