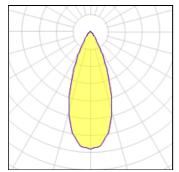

Light output 2 (integrated)

| Lamp type          | LED     | CCT         | 4032 K |
|--------------------|---------|-------------|--------|
| Nominal lamp power | 28.4 W  | CRI         | 80     |
| Total flux         | 1928 lm | LOR         | 100%   |
| Luminous efficacy  | 68 lm/W | Total power | 28.4 W |