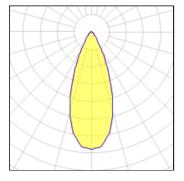

Light output 1 (integrated)

| Lamp type          | LED     | CCT         | 4032 K |
|--------------------|---------|-------------|--------|
| Nominal lamp power | 28.4 W  | CRI         | 80     |
| Total flux         | 1928 lm | LOR         | 100%   |
| Luminous efficacy  | 68 lm/W | Total power | 28.4 W |