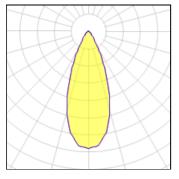

# Light output 3 (integrated)

| Lamp type          | LED     | CCT         | 4032 K |
|--------------------|---------|-------------|--------|
| Nominal lamp power | 28.4 W  | CRI         | 80     |
| Total flux         | 1928 lm | LOR         | 100%   |
| Luminous efficacy  | 68 lm/W | Total power | 28.4 W |