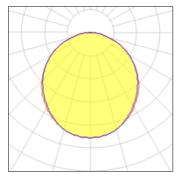

## Light output 1 (integrated)

| Lamp type          | LED     | CCT         | 3000 K |
|--------------------|---------|-------------|--------|
| Nominal lamp power | 46 W    | CRI         | 80     |
| Total flux         | 2550 lm | LOR         | 100%   |
| Luminous efficacy  | 55 lm/W | Total power | 46 W   |