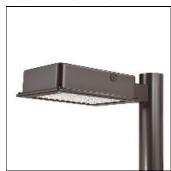

## RV RIDGEVIEW LED LDRV-RW-E01-E

**COOPER LIGHTING** 

One-piece, die-cast aluminum housing can be pole or wall-mounted, Optical design creates consistent distribution and scalability, Choice of 12 high-efficiency, patented AccuLED Optics™, Standard in 4000K (+/- 275K) CCT and nominal 70 CRI, Suitable for operation in -40°C to 40°C ambient environments, 120-277V 50/60Hz, 347V 60Hz or 480V 60Hz operation, Proprietary circuit module withstands 10kV of transient line surge, Optional battery pack and bi-level switching, Five-year warranty

Mounting mode

Pole top mounted

Shape and measurements

Length: 2.04 in Width: 12.00 in Height: 0.39 in

Adjustability

Fixed

Electric

System power: 24.7 W