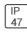

## Product data sheet

LXF/LXT LEXINGTON HID/LED LXF.LXT-PA1-40-760-U-T4W-FL

COOPER LIGHTING







Aluminum housing, top, and base, Greater than 98% life at 60,000 hours ( $40^{\circ}$ C) (LED), Up to 140 lumens per watt, Lumen packages ranging from 2,000 – 11,000 lumens, Self-aligning pole-top fitter fits 2-3/8" and 3" O.D. tenons, Optional NEMA photocontrol receptacle, Five-year warranty (LED)

## Light output 1 (integrated)



| Lamp type          | LED      | CCT         | 5700 K |
|--------------------|----------|-------------|--------|
| Nominal lamp power | 40 W     | CRI         | 70     |
| Total flux         | 4614 lm  | LOR         | 100%   |
| Luminous efficacy  | 115 lm/W | ULOR        | 9%     |
|                    |          | Total power | 40 W   |

Mounting mode

Pole top mounted

Shape and measurements

Height: 10.00 in Diameter: 14.00 in

Adjustability

Fixed

Elec