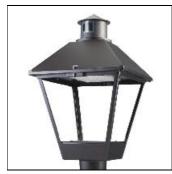

## Product data sheet

LXF/LXT LEXINGTON HID/LED LXF.LXT-PA1-40-722-U-T2R-A

COOPER LIGHTING

Aluminum housing, top, and base, Greater than 98% life at 60,000 hours ( $40^{\circ}$ C) (LED), Up to 140 lumens per watt, Lumen packages ranging from 2,000 – 11,000 lumens, Self-aligning pole-top fitter fits 2-3/8" and 3" O.D. tenons, Optional NEMA photocontrol receptacle, Five-year warranty (LED)

Mounting mode

Pole top mounted

Shape and measurements

Height: 10.00 in Diameter: 14.00 in

Adjustability

Fixed

Electric

System power: 40 W