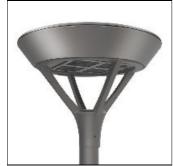

## Product data sheet

MSA MESA LED MSA-SA4D-727-U-SLL

Die-cast aluminum housing and door, Lumens packages ranging from 3,000 - 29,000 lumens, Choice of 13 high-efficiency, patented AccuLED Optics™, Base casting slip fits over a standard 3" O.D. tenon, Wall, single and dual-mount configurations available, 10kV/10vkA surge protection standard, LED fixture features a five-year warranty