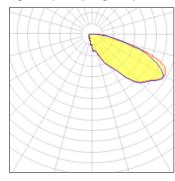

## Light output 1 (integrated)

| Lamp type          | LED      | CCT         | 2700 K |
|--------------------|----------|-------------|--------|
| Nominal lamp power | 259 W    | CRI         | 70     |
| Total flux         | 18847 lm | LOR         | 100%   |
| Luminous efficacy  | 73 lm/W  | Total power | 259 W  |