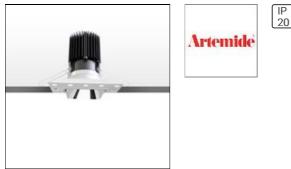

# Product data sheet

EVERYTHING 80 QUADRATO TRIMLESS FISSO LED 4000K FLOOD DEFL. NERO M255500

ARTEMIDE

EVERYTHING 80 QUADRATO TRIMLESS FISSO LED 4000K FLOOD DEFL. NERO

## Light output 1 (integrated)

| Lamp type          | LED     | CCT         | 4000 K |
|--------------------|---------|-------------|--------|
| Nominal lamp power | 13 W    | CRI         | 90     |
| Total flux         | 872 lm  | LOR         | 100%   |
| Luminous efficacy  | 67 lm/W | Total power | 13 W   |

## Mounting mode

Ceiling recessed

## Shape and measurements

Length: 2.36 in Width: 2.36 in Height: 1.36 in

## Adjustability

Fixed

## Electric

System power: 13 W Appliance Class: III

## Protection

IP: 20