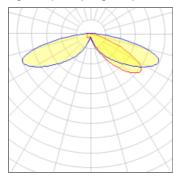

## Light output 1 (integrated)

| Lamp type          | LED      | CCT         | 3000 K |
|--------------------|----------|-------------|--------|
| Nominal lamp power | 40 W     | CRI         | 70     |
| Total flux         | 4241 lm  | LOR         | 100%   |
| Luminous efficacy  | 106 lm/W | ULOR        | 4%     |
|                    |          | Total power | 40 W   |