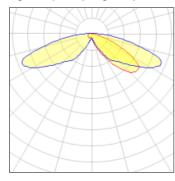

## Light output 1 (integrated)

| Lamp type          | LED     | CCT         | 3000 K |
|--------------------|---------|-------------|--------|
| Nominal lamp power | 31 W    | CRI         | 80     |
| Total flux         | 2865 lm | LOR         | 100%   |
| Luminous efficacy  | 92 lm/W | ULOR        | 4%     |
|                    |         | Total nower | 31 W   |