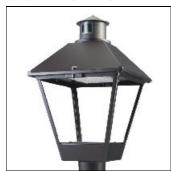

## Product data sheet

LXF/LXT LEXINGTON HID/LED LXF.LXT-PA1-30-830-U-SL3-A

COOPER LIGHTING

Aluminum housing, top, and base, Greater than 98% life at 60,000 hours ( $40^{\circ}$ C) (LED), Up to 140 lumens per watt, Lumen packages ranging from 2,000 – 11,000 lumens, Self-aligning pole-top fitter fits 2-3/8" and 3" O.D. tenons, Optional NEMA photocontrol receptacle, Five-year warranty (LED)

Mounting mode

Pole top mounted

Shape and measurements

Height: 10.00 in Diameter: 14.00 in

Adjustability

Fixed

Electric

System power: 31 W