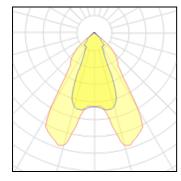

## Light output 1 (integrated)

| Lamp type          | LED     | CCT         | 3000 K |
|--------------------|---------|-------------|--------|
| Nominal lamp power | 29 W    | CRI         | 80     |
| Total flux         | 2350 lm | LOR         | 100%   |
| Luminous efficacy  | 81 lm/W | Total power | 29 W   |