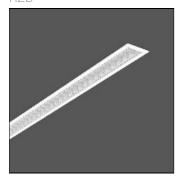

# Product data sheet

LESS IS MORE 27 312177.002.76

RZB

Series: LESS IS MORE 27 Recessed ceiling and wall luminaire with slim design. Housing: extruded aluminium profile, powder-coated. End cap aluminium powder-coated. High polish aluminium micro grid. Perfect for office areas (UGR < 19) and environments with computer screens in accordance with EN 12464-1. Suitable for recessed ceiling mounting, wall (recessed). External driver with connecting cable. Colour: traffic white, matt (RAL&#160;9016) Length: 1014&#160;mm Width: 38&#160;mm Height: 2&#160;mm Cut-out length: 1006&#160;mm Cut-out width: 30&#160;mm Recess height: 45-60&#160;mm Lamp: LED Socket: without socket Colour temperature: 3000K Colour rendering index (CRI): 82 System power: 29&#160;W Rated luminous flux: 2350&#160;Im Luminous efficiency: 81&#160;Im/W Control gear: Voltage converter, DALI dim. Protection class: II Type of protection: IP&#160;20

## Shape and measurements

Length: 1.50 in Width: 39.92 in Height: 0.08 in